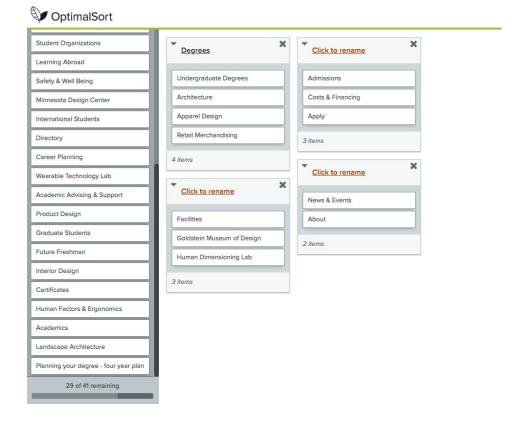

## TRADITIONAL CARD SORTING HELPS ORGANIZE CONTENT

Participants:

1 - Organize cards into categories that make sense to them.

2 - Label the categories

Helps us identify IA - Main Nav

### **TYPES OF CARD SORTING**

- 1 Open: identify categories
- 2 Closed: verify categories
- 3 Hybrid

#### **ONLINE CARD SORTING**

Participants perform the same functions online.

### **RESULTS** DEVELOP INTO INFORMATION ARCHITECTURE