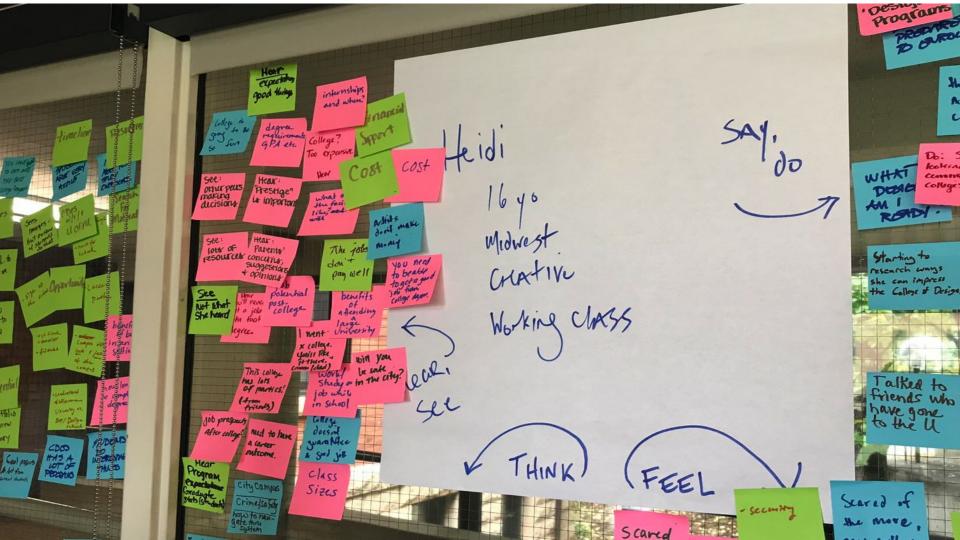

#### **EMPATHY EXERCISE**

Identify persona

Give him her a name

Understand what others see, feel, say, do and experience.

#### **EMPATHY MAP**

NNGROUP.COM NN/g